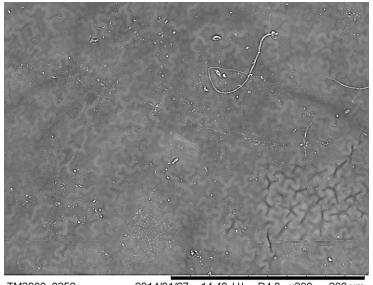

TM3000\_0352 2014/01/27 14:49 HL D4.8 x300 300 ur Image Institute of Electronics and Nanotechnology

SEM image of *Magnolia* gradiflora leaf

National Nanotechnology Infrastructure Network

Georgia Institute of Technology