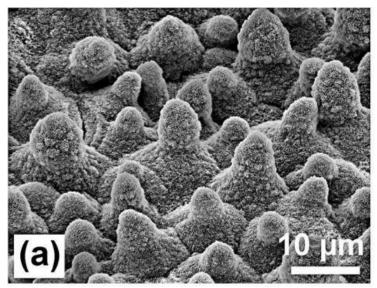

## **Scanning Electron Images of Lotus and Magnolia leaves**

SEM image of *Nelumbo nucifera* (Lotus)

Open Access under the terms of the Creative Commons Attribution License Source: *Beilstein Journal of Nanotechnology* (<a href="http://www.beilstein-journals.org/bjnano">http://www.beilstein-journals.org/bjnano</a>)